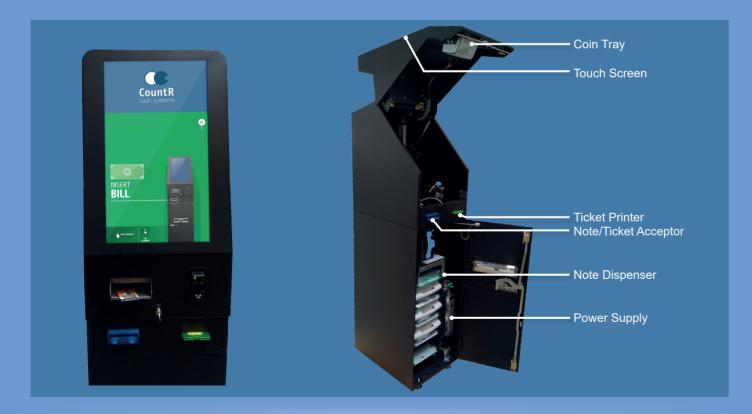

## Secure enclosure

Protects cash in a safe

## Banknote / ticket insertion

- Accepts all major currencies

  • Authenticates banknotes
- Accepts all standard

## **Receipt printer**

# Banknote dispenser

- All major currencies, up to four different
- Stores banknotes in secure enclosures

## Coin dispenser

Up to four different coin