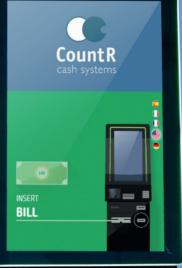

## Banknote / ticket insertion

- Accepts all major currencies

  • Authenticates banknotes
- Accepts all standard

## Banknote / ticket insertion

Cash/Ticket boxes holds up to 2,000 banknotes