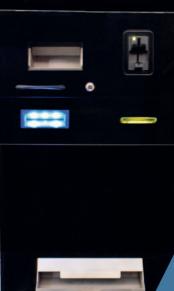

## Banknote / ticket insertion

- Accepts all major currencies

  • Authenticates banknotes
- Accepts all standard

## **Receipt printer**

# Banknote dispenser

- All major currencies, up to four different
- Stores banknotes in secure enclosures

### **Coin insertion**

machine with the terminal

## Coin dispenser

Up to four different coin