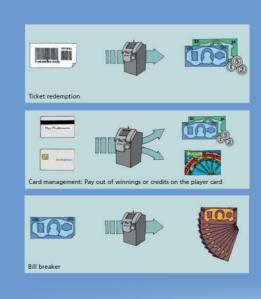

## Banknote / ticket insertion

- Accepts all major currencies

  • Authenticates banknotes
- Accepts all standard

## **Receipt printer**

# Banknote dispenser

- All major currencies, up to four different
- Stores banknotes in secure enclosures

### **Card functions**

Supports and accept magstripe, smart and RFID

  Bill break
- NEW: VirusGuard virus prevention screen coating
   Ad+ Advertising streaming
- Foreign currency exchange
- Fully featured marketing and bonusing kiosk